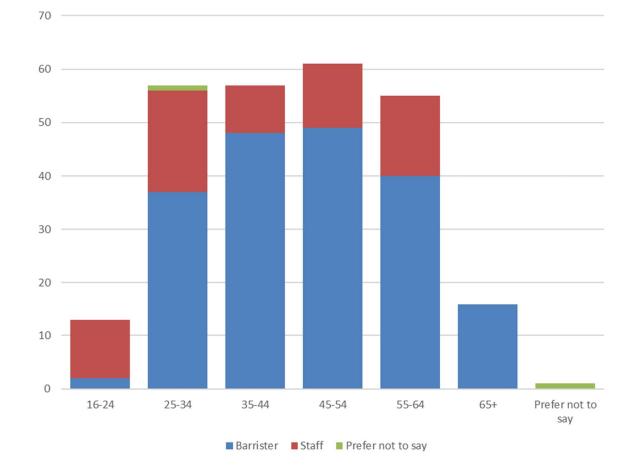

Age (by role) From the list of age bands below, please indicate the category that includes your current age in years:

|                   | _         | Role  |                   |       |
|-------------------|-----------|-------|-------------------|-------|
| Age               | Barrister | Staff | Prefer not to say | Total |
| 16-24             | 2         | 11    | 0                 | 13    |
| 25-34             | 37        | 19    | 1                 | 57    |
| 35-44             | 48        | 9     | 0                 | 57    |
| 45-54             | 49        | 12    | 0                 | 61    |
| 55-64             | 40        | 15    | 0                 | 55    |
| 65+               | 16        | 0     | 0                 | 16    |
| Prefer not to say | 0         | 0     | 1                 | 1     |
| Total             | 192       | 66    | 2                 | 260   |