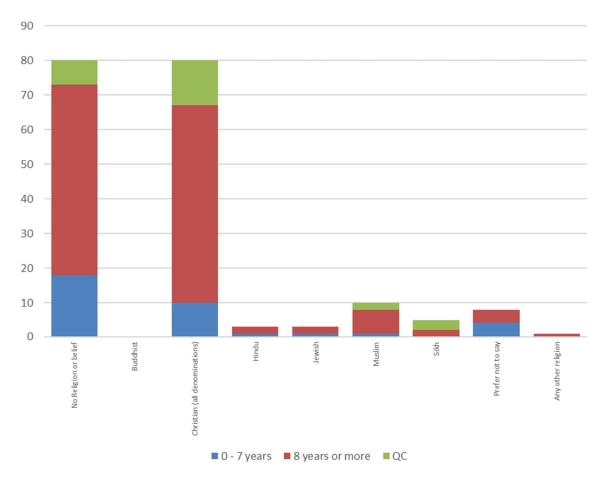

# Religion (by barrister band of call)

What is your Religion or Belief?

#### Band of call

| Religion/Belief               | 0 - 7 years | 8 years or more | QC | Total |
|-------------------------------|-------------|-----------------|----|-------|
| No Religion or belief         | 18          | 55              | 7  | 80    |
| Buddhist                      | 0           | 0               | 0  | 0     |
| Christian (all denominations) | 10          | 57              | 13 | 80    |
| Hindu                         | 1           | 2               | 0  | 3     |
| Jewish                        | 1           | 2               | 0  | 3     |
| Muslim                        | 1           | 7               | 2  | 10    |
| Sikh                          | 0           | 2               | 3  | 5     |
| Prefer not to say             | 4           | 4               | 0  | 8     |
| Any other religion            | 0           | 1               | 0  | 1     |
| Total                         | 35          | 130             | 25 | 190   |