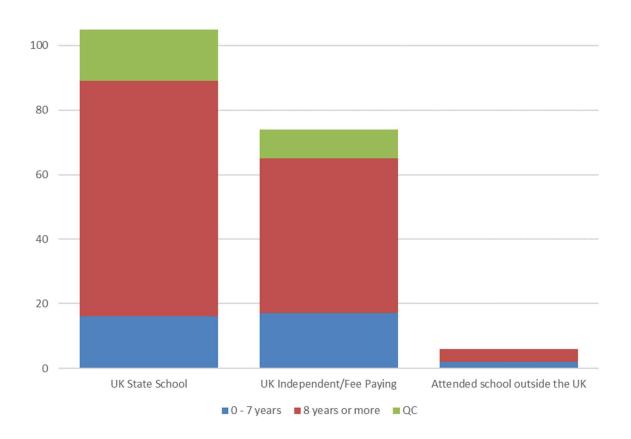

## Schooling (by role)

Did you mainly attend a state or fee-paying school between the ages 11-18?

|                                |           | Role  |                   |       |
|--------------------------------|-----------|-------|-------------------|-------|
| Schooling                      | Barrister | Staff | Prefer not to say | Total |
| UK State School                | 105       | 63    | 2                 | 170   |
| UK Independent/Fee Paying      | 74        | 0     | 0                 | 74    |
| Attended school outside the UK | 6         | 0     | 0                 | 6     |
| Prefer not to say              | 5         | 3     | 0                 | 8     |
| Total                          | 190       | 66    | 2                 | 258   |

## Schooling (by barrister band of call)

Did you mainly attend a state or fee-paying school between the ages 11-18?

#### Band of call

| Schooling                      | 0 - 7 years | 8 years or more | QC | Total |
|--------------------------------|-------------|-----------------|----|-------|
| UK State School                | 16          | 73              | 16 | 105   |
| UK Independent/Fee Paying      | 17          | 48              | 9  | 74    |
| Attended school outside the UK | 2           | 4               | 0  | 6     |
| Prefer not to say              | 0           | 5               | 0  | 5     |
| Total                          | 35          | 130             | 25 | 190   |