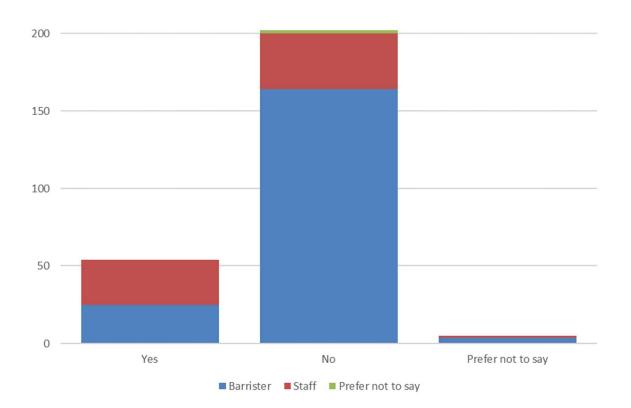

# Shareholding (by role)

Do you have a share in the ownership of your organisation (e.g. equity partner, shareholder)?

|                   | _         | Role  |                  |    |       |
|-------------------|-----------|-------|------------------|----|-------|
| Ownership         | Barrister | Staff | Prefer not to sa | ay | Total |
| Yes               | 33        |       | 0                | 0  | 33    |
| No                | 149       | (     | 65               | 2  | 216   |
| Prefer not to say | 11        |       | 1                | 0  | 12    |
| Total             | 193       |       | 66               | 2  | 261   |