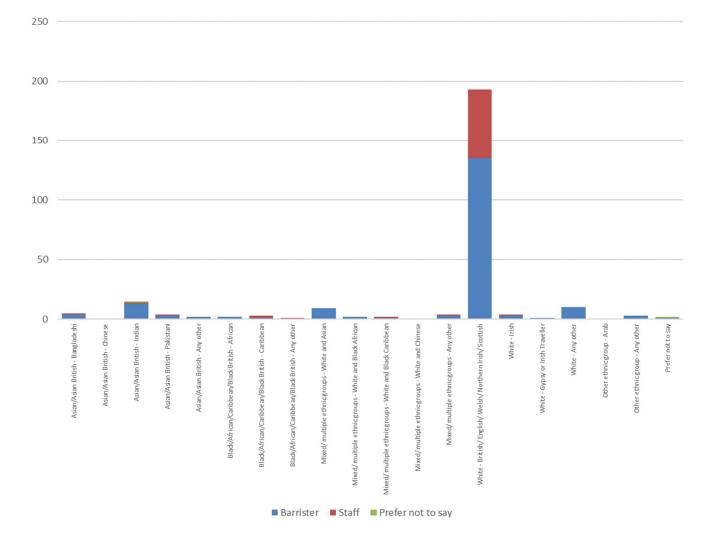

## Ethnic Origin (by role)

## What is your ethnic group?

|                                                           | -         | Role  |                   |       |
|-----------------------------------------------------------|-----------|-------|-------------------|-------|
| Ethnic Origin                                             | Barrister | Staff | Prefer not to say | Total |
| Asian/Asian British - Bangladeshi                         | 4         | 1     | 0                 | 5     |
| Asian/Asian British - Chinese                             | 0         | 0     | 0                 | 0     |
| Asian/Asian British - Indian                              | 13        | 1     | 1                 | 15    |
| Asian/Asian British - Pakistani                           | 3         | 1     | 0                 | 4     |
| Asian/Asian British - Any other                           | 2         | 0     | 0                 | 2     |
| Black/African/Caribbean/Black British - African           | 2         | 0     | 0                 | 2     |
| Black/African/Caribbean/Black British - Caribbean         | 1         | 2     | 0                 | 3     |
| Black/African/Caribbean/Black British - Any other         | 0         | 1     | 0                 | 1     |
| Mixed/ multiple ethnic groups - White and Asian           | 9         | 0     | 0                 | 9     |
| Mixed/ multiple ethnic groups - White and Black African   | 2         | 0     | 0                 | 2     |
| Mixed/ multiple ethnic groups - White and Black Caribbean | 1         | 1     | 0                 | 2     |
| Mixed/ multiple ethnic groups - White and Chinese         | 0         | 0     | 0                 | 0     |
| Mixed/ multiple ethnic groups - Any other                 | 3         | 1     | 0                 | 4     |
| White - British/ English/ Welsh/ Northern Irish/ Scottish | 135       | 58    | 0                 | 193   |
| White - Irish                                             | 3         | 1     | 0                 | 4     |
| White - Gypsy or Irish Traveller                          | 1         | 0     | 0                 | 1     |
| White - Any other                                         | 10        | 0     | 0                 | 10    |
| Other ethnic group - Arab                                 | 0         | 0     | 0                 | 0     |
| Other ethnic group - Any other                            | 3         | 0     | 0                 | 3     |
| Prefer not to say                                         | 1         | 0     | 1                 | 2     |
| Total                                                     | 193       | 67    | 2                 | 262   |