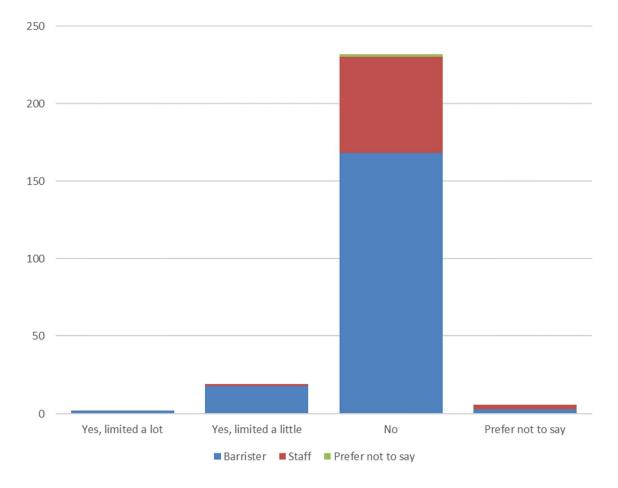

## Limited Activities (by role)

Are your day-to-day activities limited because of a health problem or disability which has lasted, or is expected to last, at least 12 months?

|                       |           | Role  |                   |       |
|-----------------------|-----------|-------|-------------------|-------|
| Day to day limited    | Barrister | Staff | Prefer not to say | Total |
| Yes, limited a lot    | 2         | (     | 0                 | 2     |
| Yes, limited a little | 18        | -     | 1 0               | 19    |
| No                    | 168       | 62    | 2 2               | 232   |
| Prefer not to say     | 3         | 3     | 3 0               | 6     |
| Total                 | 191       | 66    | 5 2               | 259   |