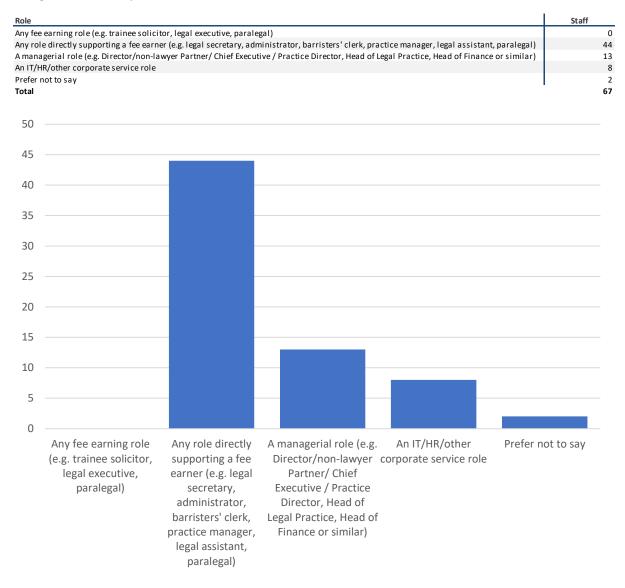

#### Job Role

If you do not fall into any of the categories listed above, please indicate which of the following categories best fits your role: