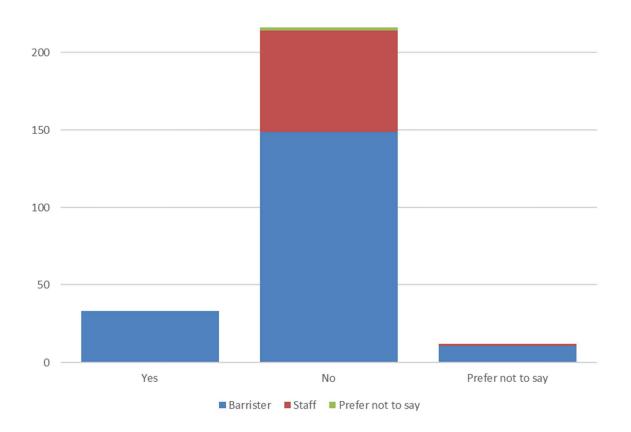

# Shareholding (by role)

Do you have a share in the ownership of your organisation (e.g. equity partner, shareholder)?

|                   | _         | Role  |                  |    |       |
|-------------------|-----------|-------|------------------|----|-------|
| Ownership         | Barrister | Staff | Prefer not to sa | ay | Total |
| Yes               | 33        |       | 0                | 0  | 33    |
| No                | 149       | (     | 65               | 2  | 216   |
| Prefer not to say | 11        |       | 1                | 0  | 12    |
| Total             | 193       |       | 66               | 2  | 261   |