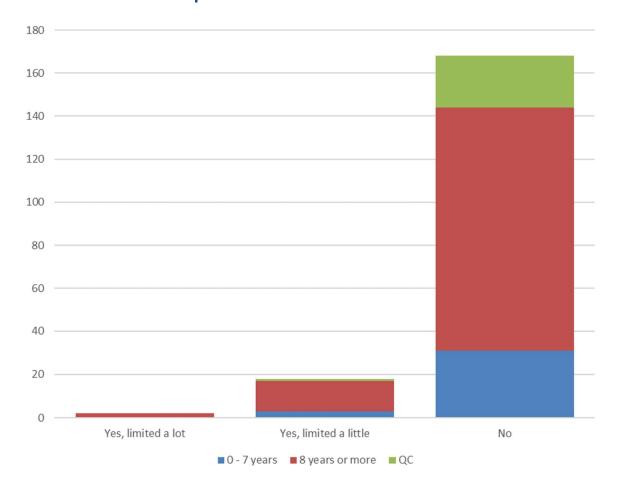

## Limited Activities (by barrister band of call)

Are your day-to-day activities limited because of a health problem or disability which has lasted, or is expected to last, at least 12 months?

|                       |             | Band of call    |    |       |
|-----------------------|-------------|-----------------|----|-------|
| Day to day limited    | 0 - 7 years | 8 years or more | QC | Total |
| Yes, limited a lot    | 0           | 2               | 0  | 2     |
| Yes, limited a little | 3           | 14              | 1  | 18    |
| No                    | 31          | 113             | 24 | 168   |
| Prefer not to say     | 1           | 2               | 0  | 3     |
| Total                 | 35          | 131             | 25 | 191   |