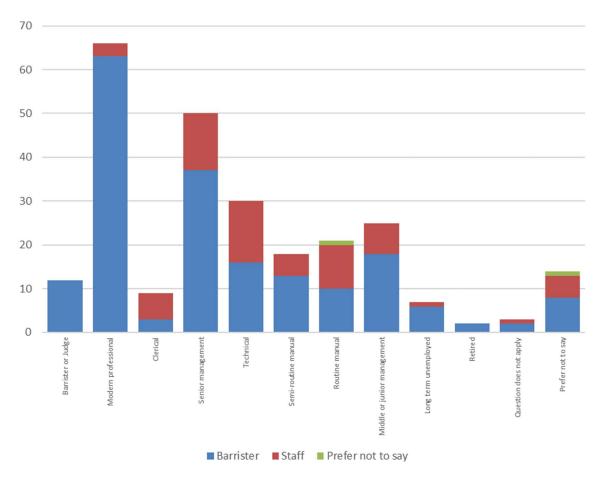

## Primary Household Earner (by role)

Which role best describes the type of work your primary household earner undertook during your school years?

| _         | Role                                                       |                                                                                                                                                                                                                                                                                                           |                                                                                                                                                                                                                                                                                                                                                                                                                                                             |
|-----------|------------------------------------------------------------|-----------------------------------------------------------------------------------------------------------------------------------------------------------------------------------------------------------------------------------------------------------------------------------------------------------|-------------------------------------------------------------------------------------------------------------------------------------------------------------------------------------------------------------------------------------------------------------------------------------------------------------------------------------------------------------------------------------------------------------------------------------------------------------|
| Barrister | Staff                                                      | Prefer not to say                                                                                                                                                                                                                                                                                         | Total                                                                                                                                                                                                                                                                                                                                                                                                                                                       |
| 12        | 0                                                          | 0                                                                                                                                                                                                                                                                                                         | 12                                                                                                                                                                                                                                                                                                                                                                                                                                                          |
| 63        | 3                                                          | 0                                                                                                                                                                                                                                                                                                         | 66                                                                                                                                                                                                                                                                                                                                                                                                                                                          |
| 3         | 6                                                          | 0                                                                                                                                                                                                                                                                                                         | 9                                                                                                                                                                                                                                                                                                                                                                                                                                                           |
| 37        | 13                                                         | 0                                                                                                                                                                                                                                                                                                         | 50                                                                                                                                                                                                                                                                                                                                                                                                                                                          |
| 16        | 14                                                         | 0                                                                                                                                                                                                                                                                                                         | 30                                                                                                                                                                                                                                                                                                                                                                                                                                                          |
| 13        | 5                                                          | 0                                                                                                                                                                                                                                                                                                         | 18                                                                                                                                                                                                                                                                                                                                                                                                                                                          |
| 10        | 10                                                         | 1                                                                                                                                                                                                                                                                                                         | 21                                                                                                                                                                                                                                                                                                                                                                                                                                                          |
| 18        | 7                                                          | 0                                                                                                                                                                                                                                                                                                         | 25                                                                                                                                                                                                                                                                                                                                                                                                                                                          |
| 6         | 1                                                          | 0                                                                                                                                                                                                                                                                                                         | 7                                                                                                                                                                                                                                                                                                                                                                                                                                                           |
| 2         | 0                                                          | 0                                                                                                                                                                                                                                                                                                         | 2                                                                                                                                                                                                                                                                                                                                                                                                                                                           |
| 2         | 1                                                          | 0                                                                                                                                                                                                                                                                                                         | 3                                                                                                                                                                                                                                                                                                                                                                                                                                                           |
| 8         | 5                                                          | 1                                                                                                                                                                                                                                                                                                         | 14                                                                                                                                                                                                                                                                                                                                                                                                                                                          |
| 190       | 65                                                         | 2                                                                                                                                                                                                                                                                                                         | 257                                                                                                                                                                                                                                                                                                                                                                                                                                                         |
|           | 12<br>63<br>3<br>37<br>16<br>13<br>10<br>18<br>6<br>2<br>2 | Barrister         Staff           12         0           63         3           3         6           37         13           16         14           13         5           10         10           18         7           6         1           2         0           2         1           8         5 | Barrister         Staff         Prefer not to say           12         0         0           63         3         0           3         6         0           37         13         0           16         14         0           13         5         0           10         10         1           18         7         0           6         1         0           2         0         0           2         1         0           8         5         1 |