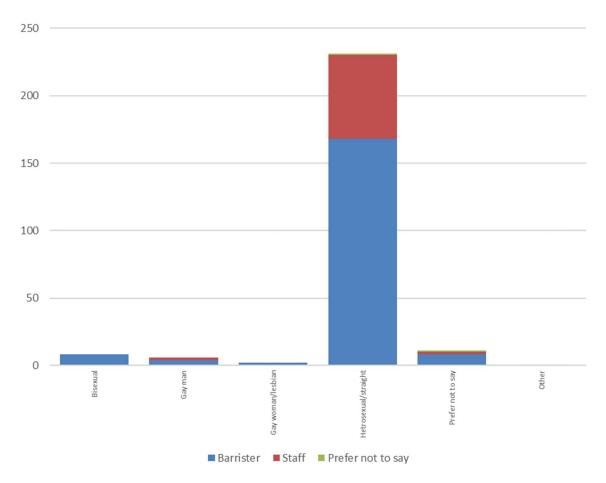

## Sexual Orientation (by role)

What is your Sexual Orientation?

|                       | _         | Role  |                   |       |
|-----------------------|-----------|-------|-------------------|-------|
| Sexual orientation    | Barrister | Staff | Prefer not to say | Total |
| Bisexual              | 8         | 0     | 0                 | 8     |
| Gay man               | 4         | 2     | 0                 | 6     |
| Gay woman/lesbian     | 2         | 0     | 0                 | 2     |
| Hetros exual/straight | 168       | 62    | 1                 | 231   |
| Prefer not to say     | 8         | 2     | 1                 | 11    |
| Other                 | 0         | 0     | 0                 | 0     |
| Total                 | 190       | 66    | 2                 | 258   |