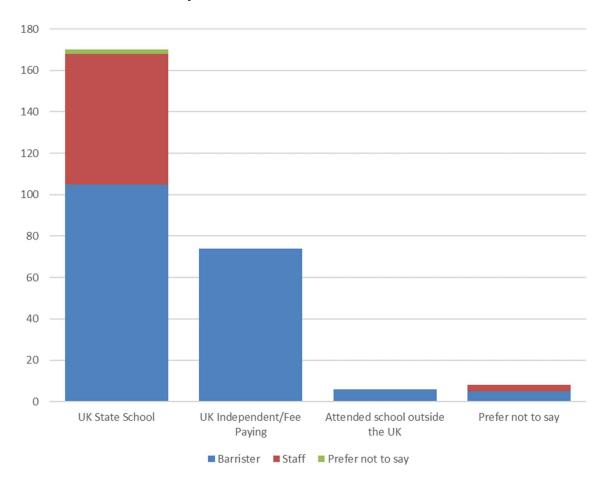

## Schooling (by role)

Did you mainly attend a state or fee-paying school between the ages 11-18?

|                                |           | Role  |                   |       |
|--------------------------------|-----------|-------|-------------------|-------|
| Schooling                      | Barrister | Staff | Prefer not to say | Total |
| UK State School                | 105       | 63    | 2                 | 170   |
| UK Independent/Fee Paying      | 74        | 0     | 0                 | 74    |
| Attended school outside the UK | 6         | 0     | 0                 | 6     |
| Prefer not to say              | 5         | 3     | 0                 | 8     |
| Total                          | 190       | 66    | 2                 | 258   |