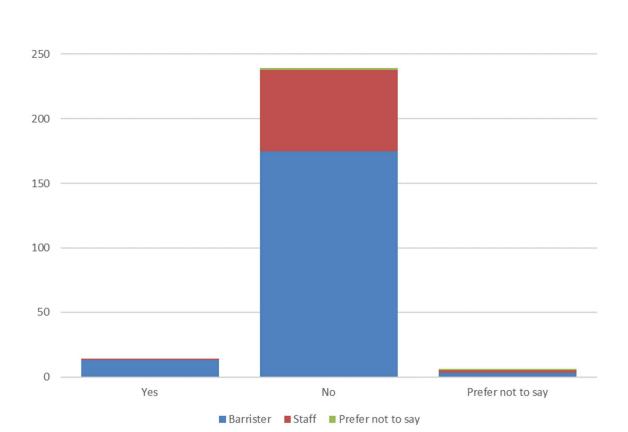

## Disability (by role)

300 —

Do you consider yourself to have a disability according to the definition in the Equality Act?

|                   | _         | Role  |                   |       |
|-------------------|-----------|-------|-------------------|-------|
| Disability        | Barrister | Staff | Prefer not to say | Total |
| Yes               | 13        |       | 1 0               | 14    |
| No                | 175       | 6     | 3 1               | 239   |
| Prefer not to say | 3         |       | 2 1               | 6     |
| Total             | 191       | 6     | 6 2               | 259   |
|                   |           |       |                   |       |