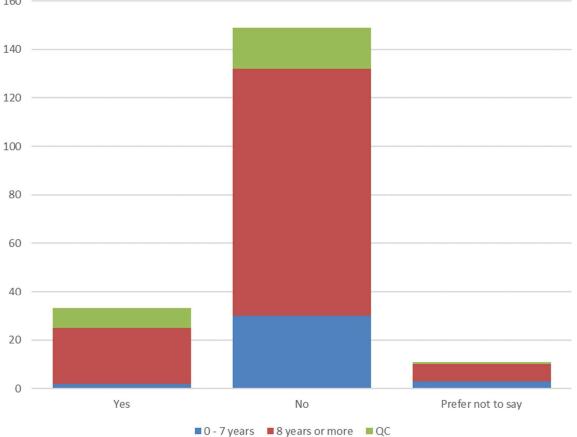

# Shareholding (by barrister band of call)

Do you have a share in the ownership of your organisation (e.g. equity partner, shareholder)?

|                   | _           | Band of call    |    |       |
|-------------------|-------------|-----------------|----|-------|
| Ownership         | 0 - 7 years | 8 years or more | QC | Total |
| Yes               | 2           | 23              | 8  | 33    |
| No                | 30          | 102             | 17 | 149   |
| Prefer not to say | 3           | 7               | 1  | 11    |
| Total             | 35          | 132             | 26 | 193   |
|                   |             |                 |    |       |
| 160               |             |                 |    |       |
|                   |             |                 |    |       |