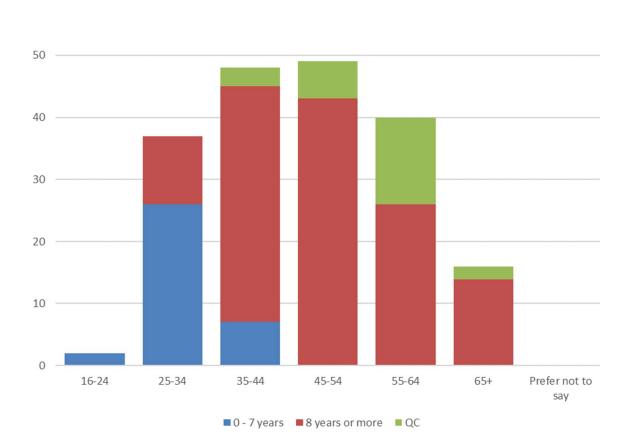

## Age (by barrister band of call)

60

From the list of age bands below, please indicate the category that includes your current age in years:

|                   |             | Band of call    |    |       |
|-------------------|-------------|-----------------|----|-------|
| Age               | 0 - 7 years | 8 years or more | QC | Total |
| 16-24             | 2           | 0               | 0  | 2     |
| 25-34             | 26          | 11              | 0  | 37    |
| 35-44             | 7           | 38              | 3  | 48    |
| 45-54             | 0           | 43              | 6  | 49    |
| 55-64             | 0           | 26              | 14 | 40    |
| 65+               | 0           | 14              | 2  | 16    |
| Prefer not to say | 0           | 0               | 0  | 0     |
| Total             | 35          | 132             | 25 | 192   |