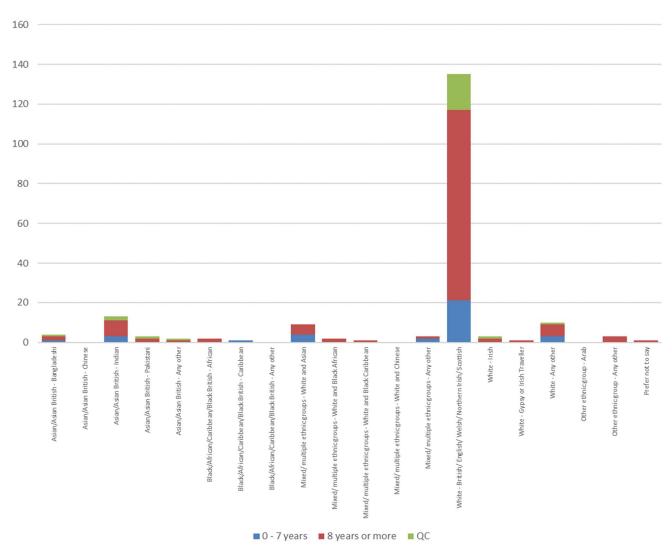

## Ethnic Origin (by barrister band of call)

## What is your ethnic group?

|                                                           | Band of call |                 |    |       |
|-----------------------------------------------------------|--------------|-----------------|----|-------|
| Ethnic Origin                                             | 0 - 7 years  | 8 years or more | QC | Total |
| Asian/Asian British - Bangladeshi                         | 1            | 2               | 1  | 4     |
| Asian/Asian British - Chinese                             | 0            | 0               | 0  | 0     |
| Asian/Asian British - Indian                              | 3            | 8               | 2  | 13    |
| Asian/Asian British - Pakistani                           | 0            | 2               | 1  | 3     |
| Asian/Asian British - Any other                           | 0            | 1               | 1  | 2     |
| Black/African/Caribbean/Black British - African           | 0            | 2               | 0  | 2     |
| Black/African/Caribbean/Black British - Caribbean         | 1            | 0               | 0  | 1     |
| Black/African/Caribbean/Black British - Any other         | 0            | 0               | 0  | 0     |
| Mixed/ multiple ethnic groups - White and Asian           | 4            | 5               | 0  | 9     |
| Mixed/ multiple ethnic groups - White and Black African   | 0            | 2               | 0  | 2     |
| Mixed/ multiple ethnic groups - White and Black Caribbean | 0            | 1               | 0  | 1     |
| Mixed/ multiple ethnic groups - White and Chinese         | 0            | 0               | 0  | 0     |
| Mixed/ multiple ethnic groups - Any other                 | 2            | 1               | 0  | 3     |
| White - British/ English/ Welsh/ Northern Irish/ Scottish | 21           | 96              | 18 | 135   |
| White - Irish                                             | 0            | 2               | 1  | 3     |
| White - Gypsy or Irish Traveller                          | 0            | 1               | 0  | 1     |
| White - Any other                                         | 3            | 6               | 1  | 10    |
| Other ethnic group - Arab                                 | 0            | 0               | 0  | 0     |
| Other ethnic group - Any other                            | 0            | 3               | 0  | 3     |
| Prefer not to say                                         | 0            | 1               | 0  | 1     |
| Total                                                     | 35           | 133             | 25 | 193   |