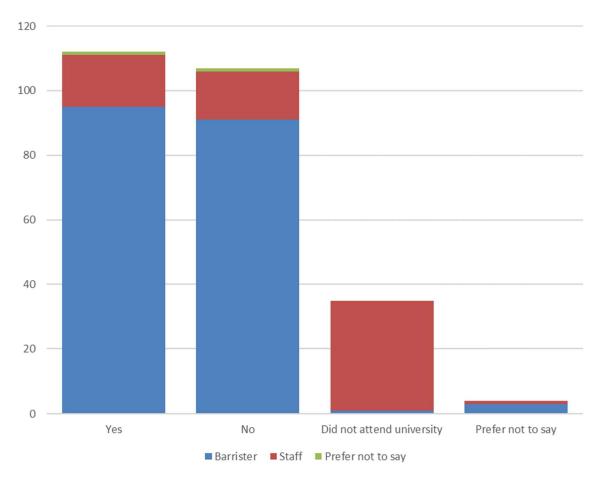

## University (by role)

If you went to university (to study a BA, BSc course or higher), were you part of the first generation of your family to do so?

|                           | _         | Role  |                   |       |
|---------------------------|-----------|-------|-------------------|-------|
| University                | Barrister | Staff | Prefer not to say | Total |
| Yes                       | 95        | 1     | 6 1               | 112   |
| No                        | 91        | 1     | 5 1               | 107   |
| Did not attend university | 1         | 3     | 4 0               | 35    |
| Prefer not to say         | 3         |       | 1 0               | 4     |
| Total                     | 190       | 6     | 6 2               | 258   |