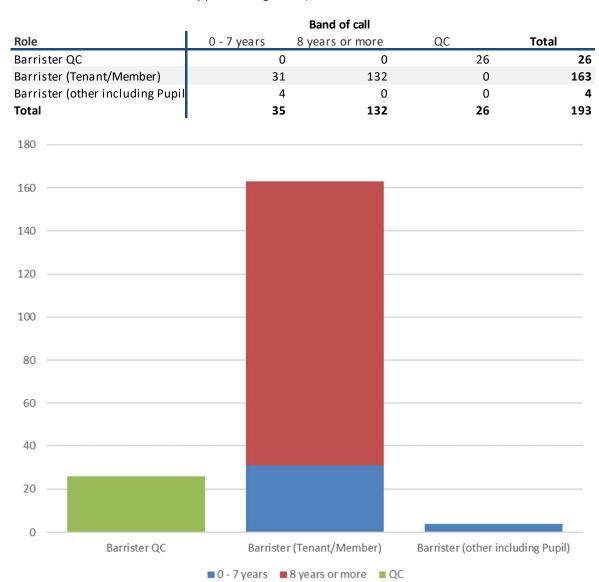

### **Professional Qualifications**

If you are an authorised person for the purposes of the Legal Services Act 2007 (i.e. you hold a practicing certificate issued by one of the approved regulators), please indicate your professional qualification(s) and role (tick all that apply if you are dual qualified and have a current practicing certificate from more than one approved regulator):

# Shareholding (by barrister band of call)

Do you have a share in the ownership of your organisation (e.g. equity partner, shareholder)?

|                   | _           | Band of call    |    |       |
|-------------------|-------------|-----------------|----|-------|
| Ownership         | 0 - 7 years | 8 years or more | QC | Total |
| Yes               | 2           | 23              | 8  | 33    |
| No                | 30          | 102             | 17 | 149   |
| Prefer not to say | 3           | 7               | 1  | 11    |
| Total             | 35          | 132             | 26 | 193   |
|                   |             |                 |    |       |
| 160               |             |                 |    |       |
|                   |             |                 |    |       |