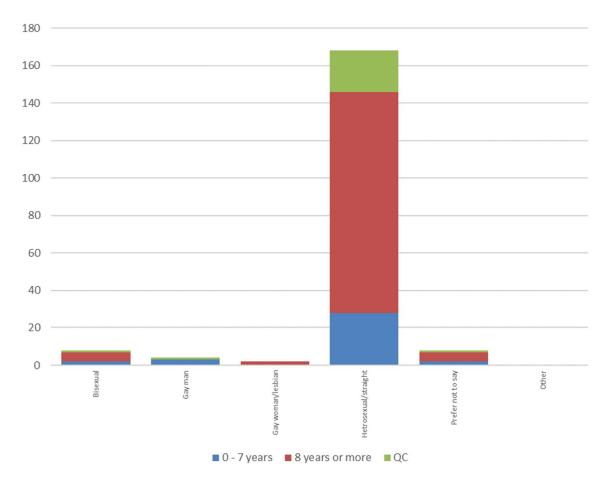

## Sexual Orientation (by barrister band of call)

What is your Sexual Orientation?

| _ |     |    |      |
|---|-----|----|------|
| R | and | ∩f | call |

| Sexual orientation    | 0 - 7 years | 8 years or more | QC | Total |
|-----------------------|-------------|-----------------|----|-------|
| Bisexual              | 2           | 5               | 1  | 8     |
| Gay man               | 3           | 0               | 1  | 4     |
| Gay woman/lesbian     | 0           | 2               | 0  | 2     |
| Hetros exual/straight | 28          | 118             | 22 | 168   |
| Prefer not to say     | 2           | 5               | 1  | 8     |
| Other                 | 0           | 0               | 0  | 0     |
| Total                 | 35          | 130             | 25 | 190   |