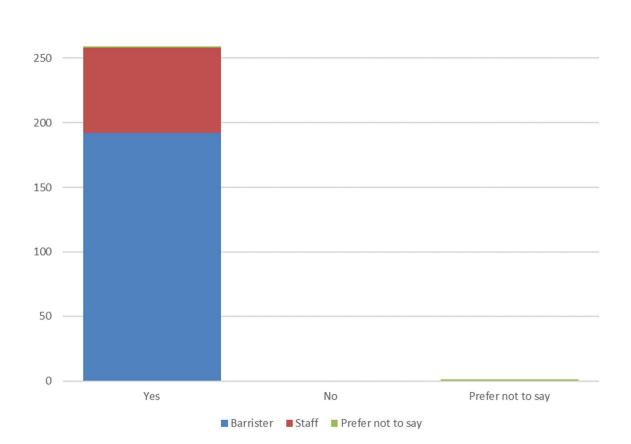

## Gender Identity/Expression (by role)

300

Is the gender you identify with the same as your sex registered birth?

|                   | _         | Role  |                   |       |
|-------------------|-----------|-------|-------------------|-------|
| Same gender       | Barrister | Staff | Prefer not to say | Total |
| Yes               | 192       | 66    | 1                 | 259   |
| No                | 0         | 0     | 0                 | 0     |
| Prefer not to say | 0         | 0     | 1                 | 1     |
| Total             | 192       | 66    | 2                 | 260   |