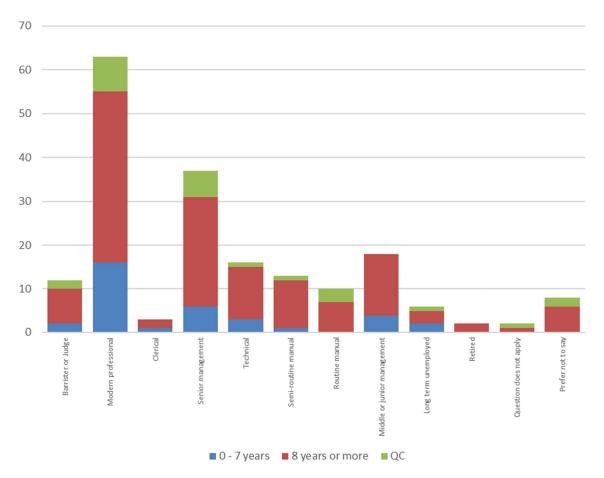

## Primary Household Earner (by barrister band of call)

Which role best describes the type of work your primary household earner undertook during your school years?

|                             | Band of call |                 |    |       |
|-----------------------------|--------------|-----------------|----|-------|
| Primary Household Earner    | 0 - 7 years  | 8 years or more | QC | Total |
| Barrister or Judge          | 2            | 8               | 2  | 12    |
| Modern professional         | 16           | 39              | 8  | 63    |
| Clerical                    | 1            | 2               | 0  | 3     |
| Senior management           | 6            | 25              | 6  | 37    |
| Technical                   | 3            | 12              | 1  | 16    |
| Semi-routine manual         | 1            | 11              | 1  | 13    |
| Routine manual              | 0            | 7               | 3  | 10    |
| Middle or junior management | 4            | 14              | 0  | 18    |
| Long term unemployed        | 2            | 3               | 1  | 6     |
| Retired                     | 0            | 2               | 0  | 2     |
| Question does not apply     | 0            | 1               | 1  | 2     |
| Prefer not to say           | 0            | 6               | 2  | 8     |
| Total                       | 35           | 130             | 25 | 190   |