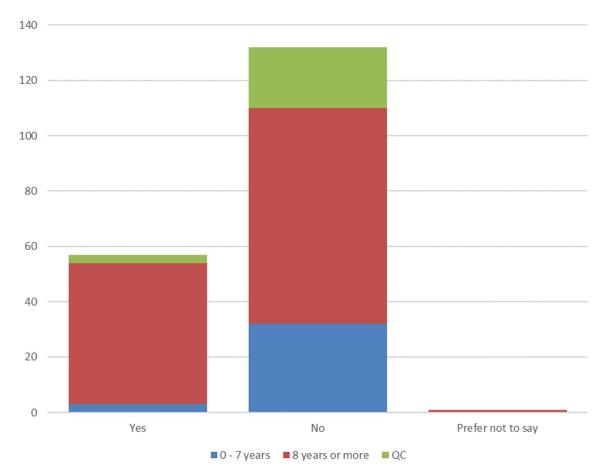

# Primary Carer (by role)

Are you a primary carer for a child or children under 18?

|                   | 1                   | Role            |                   |           |
|-------------------|---------------------|-----------------|-------------------|-----------|
| Primary carer     | Barrister           | Staff           | Prefer not to say | Total     |
| Yes               | 57                  | 9               |                   | 67        |
| No                | 132                 | 55              | 1                 | 188       |
| Prefer not to say | 1                   | 1               | 0                 | 2         |
| Total             | 190                 | 65              | 2                 | 257       |
| 200               |                     |                 |                   |           |
| 180               |                     |                 |                   |           |
| 160               |                     |                 |                   |           |
| 140               |                     |                 |                   |           |
| 120               |                     |                 |                   |           |
| 100               |                     |                 |                   |           |
| 80                |                     |                 |                   |           |
| 60 —              |                     |                 |                   |           |
| 40 —              |                     |                 |                   |           |
| 20 —              |                     |                 |                   |           |
| 0 Yes             |                     | No              | Prefer no         | ot to say |
|                   | ■ Barrister ■ Staff | ■ Prefer not to |                   |           |

## Primary Carer (by barrister band of call)

Are you a primary carer for a child or children under 18?

| Band | of | call |
|------|----|------|
|------|----|------|

| Primary carer     | 0 - 7 years | 8 years or more | QC | Total |
|-------------------|-------------|-----------------|----|-------|
| Yes               | 3           | 51              | 3  | 57    |
| No                | 32          | 78              | 22 | 132   |
| Prefer not to say | 0           | 1               | 0  | 1     |
| Total             | 35          | 130             | 25 | 190   |