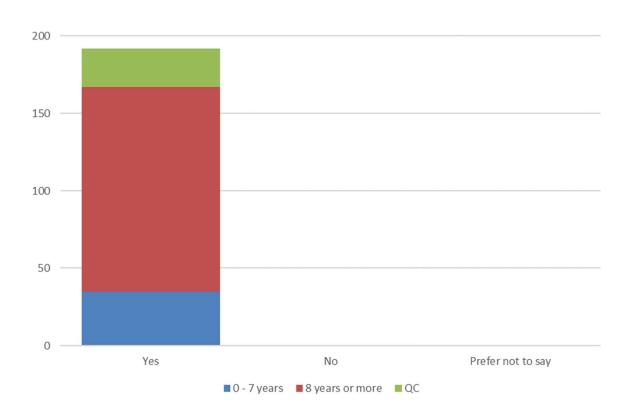

## Gender Identity/Expression (by barrister band of call)

Is the gender you identify with the same as your sex registered birth?

#### Band of call

| Same gender       | 0 - 7 years | 8 years or more | QC | Total |
|-------------------|-------------|-----------------|----|-------|
| Yes               | 35          | 132             | 25 | 192   |
| No                | 0           | 0               | 0  | 0     |
| Prefer not to say | 0           | 0               | 0  | 0     |
| Total             | 35          | 132             | 25 | 192   |