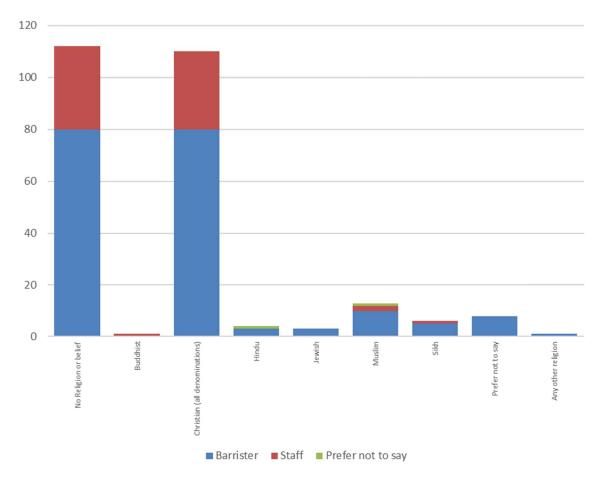

# Religion (by role)

What is your Religion or Belief?

|                               |           | Role  |                   |       |
|-------------------------------|-----------|-------|-------------------|-------|
| Religion/Belief               | Barrister | Staff | Prefer not to say | Total |
| No Religion or belief         | 80        | 32    | 0                 | 112   |
| Buddhist                      | 0         | 1     | 0                 | 1     |
| Christian (all denominations) | 80        | 30    | 0                 | 110   |
| Hindu                         | 3         | 0     | 1                 | 4     |
| Jewish                        | 3         | 0     | 0                 | 3     |
| Muslim                        | 10        | 2     | 1                 | 13    |
| Sikh                          | 5         | 1     | 0                 | 6     |
| Prefer not to say             | 8         | 0     | 0                 | 8     |
| Any other religion            | 1         | 0     | 0                 | 1     |
| Total                         | 190       | 66    | 2                 | 258   |