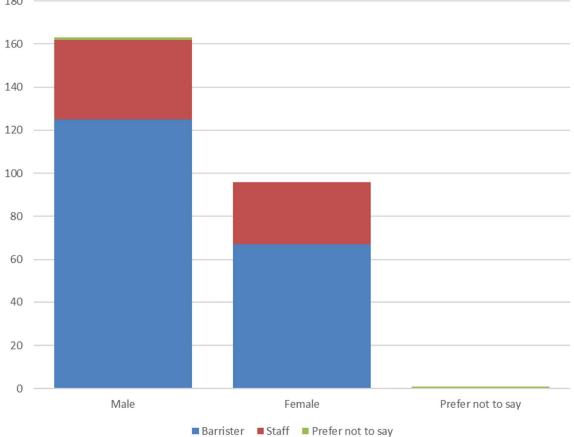

# Gender (by role)

What is your gender?

|                   |           | Role  |                   |       |
|-------------------|-----------|-------|-------------------|-------|
| Gender            | Barrister | Staff | Prefer not to say | Total |
| Male              | 125       | 37    | 1                 | 163   |
| Female            | 67        | 29    | 0                 | 96    |
| Prefer not to say | 0         | 0     | 1                 | 1     |
| Total             | 192       | 66    | 2                 | 260   |
|                   |           |       |                   |       |
| 180               |           |       |                   |       |
| 180               |           |       |                   |       |