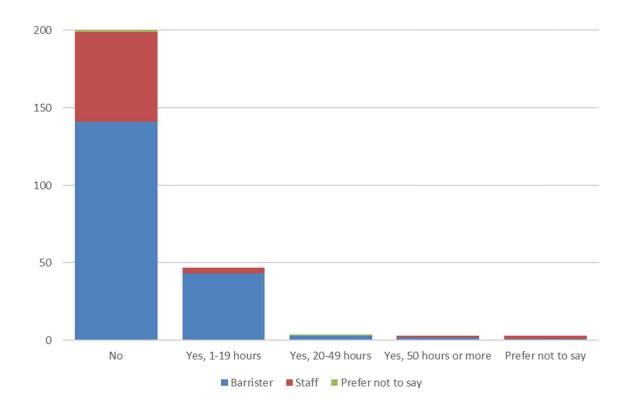

## Other Caring (by role)

Do you look after, or give any help or support to family members, friends, neighbours or others because of either: – Long-term physical or mental ill-health / disability – Problems related to old age (Do not count anything you do as part of your paid employment)

|                       | _         | Role  |                   |       |
|-----------------------|-----------|-------|-------------------|-------|
| Other caring          | Barrister | Staff | Prefer not to say | Total |
| No                    | 141       | 58    | 1                 | 200   |
| Yes, 1-19 hours       | 43        | 4     | 0                 | 47    |
| Yes, 20-49 hours      | 3         | 0     | 1                 | 4     |
| Yes, 50 hours or more | 2         | 1     | 0                 | 3     |
| Prefer not to say     | 1         | 2     | 0                 | 3     |
| Total                 | 190       | 65    | 2                 | 257   |