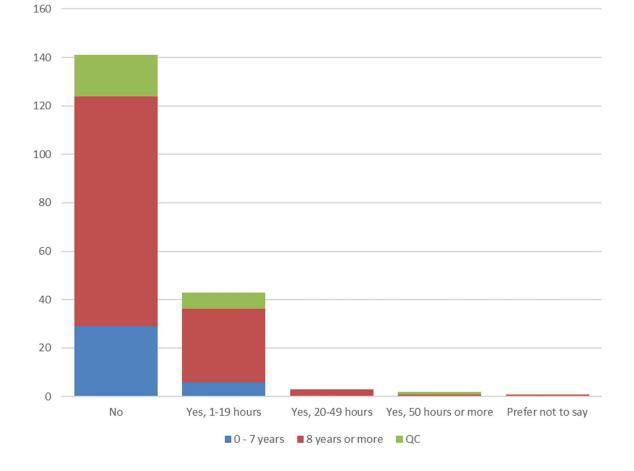

## Other Caring (by barrister band of call)

Do you look after, or give any help or support to family members, friends, neighbours or others because of either: – Long-term physical or mental ill-health / disability – Problems related to old age (Do not count anything you do as part of your paid employment)

|                       |             | Band of call    |    |       |
|-----------------------|-------------|-----------------|----|-------|
| Other caring          | 0 - 7 years | 8 years or more | QC | Total |
| No                    | 29          | 95              | 17 | 141   |
| Yes, 1-19 hours       | 6           | 30              | 7  | 43    |
| Yes, 20-49 hours      | 0           | 3               | 0  | 3     |
| Yes, 50 hours or more | 0           | 1               | 1  | 2     |
| Prefer not to say     | 0           | 1               | 0  | 1     |
| Total                 | 35          | 130             | 25 | 190   |