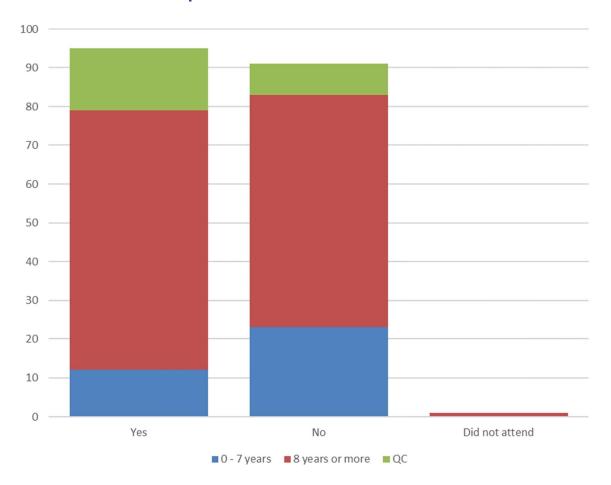

## University (by barrister band of call)

If you went to university (to study a BA, BSc course or higher), were you part of the first generation of your family to do so?

|                   |             | Band of call    |    |       |
|-------------------|-------------|-----------------|----|-------|
| University        | 0 - 7 years | 8 years or more | QC | Total |
| Yes               | 12          | 67              | 16 | 95    |
| No                | 23          | 60              | 8  | 91    |
| Did not attend    | 0           | 1               | 0  | 1     |
| Prefer not to say | 0           | 2               | 1  | 3     |
| Total             | 35          | 130             | 25 | 190   |