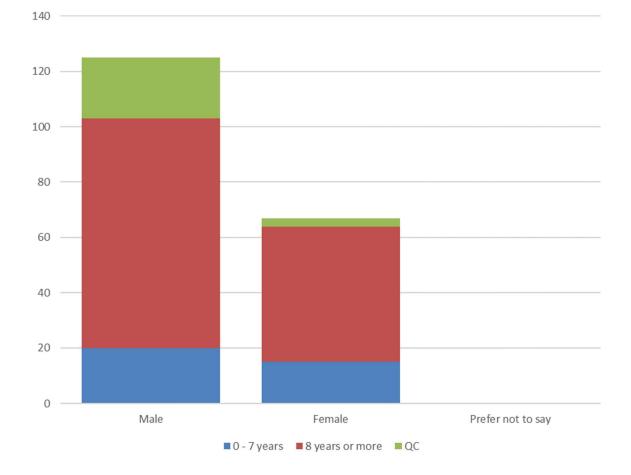

# Gender (by barrister band of call)

What is your gender?

#### Band of call

| Gender            | 0 - 7 years | 8 years or more | QC | Total |
|-------------------|-------------|-----------------|----|-------|
| Male              | 20          | 83              | 22 | 125   |
| Female            | 15          | 49              | 3  | 67    |
| Prefer not to say | 0           | 0               | 0  | 0     |
| Total             | 35          | 132             | 25 | 192   |